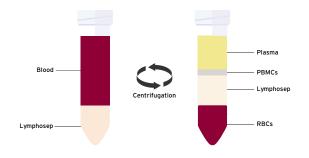

# Best choice for your cells:

Lymphosep is a standardized and high-quality gradient density solution, designed for a simple and rapid isolation of mononuclear cells from human whole blood. Each batch is tested for bacteria, fungi, yeast and endotoxin.

- Standardized and high quality medium
- Simple & rapid isolation of lymphocytes from whole blood
- Optimal density of 1.077 g/ml
- Produced and tested according to the highest quality standards (ISO 13485 and ISO 9001)

#### **Recommandation:**

- Use diluted and treated blood (with anticoagulant) for optimum yield.
- For best results, use blood drawn less than 2 hours before manipulation.
- Do not use with blood drawn 24 hours or more before the manipulation.
- Do not use as an API or direct inoculation into human or animals.